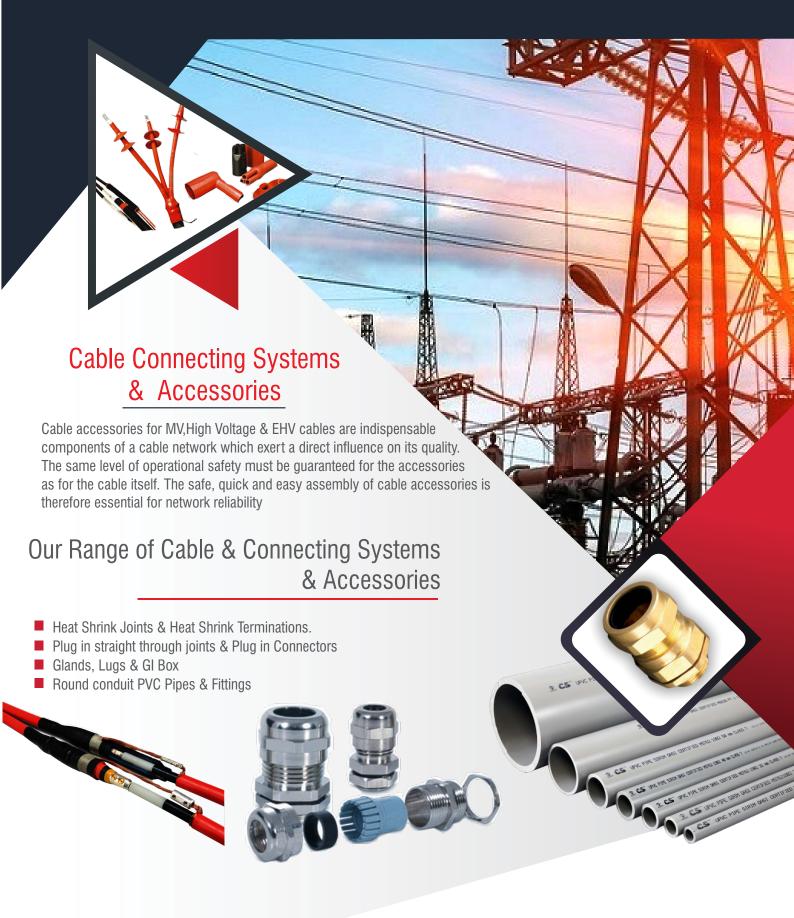

## **CABLES & WIRES**

Our cables have been catering to the Generation, Transmission & distribution sectors as well as specialized sectors like Marine & shipyard, Oil & Gas, Railways, Mining, Renewable energy.

## Our Range of Cable & Wire Products

- LV/MV,XLPE/PVC Power cables up to 660 KV.
- Building wires/House wires/Flexible/FRLS/FS/Control/Instrumentation Cables
- Elastomeric(Rubber) cables up to 33 KV
- Submersible flat cables & PVC winding wires
- Optical Fiber Cables (including fire resistant/survival type)
- Windmill & solar DC cables as per EN/TUV standards (renewable sectors)
- Specialty composite/Hybrid cables
- Electron Beam Irradiated Cables (House Wires)
- 105 Degree C XLPE Cables..