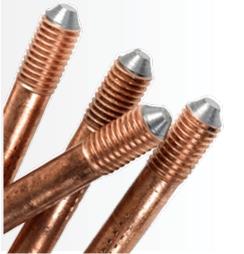

## Earthing Solutions & Accessories

- High grade HDP Earth Pit
- Rod To Clamp(D-Type),DC Tape Clip, Square Clamp
- Split Bolt Connectors, C-Type Connector

Level 7,Panchvati,Juhu lane,Mumbai-400058

**\( +91 9820898567 , +91 7045178883 \)** 